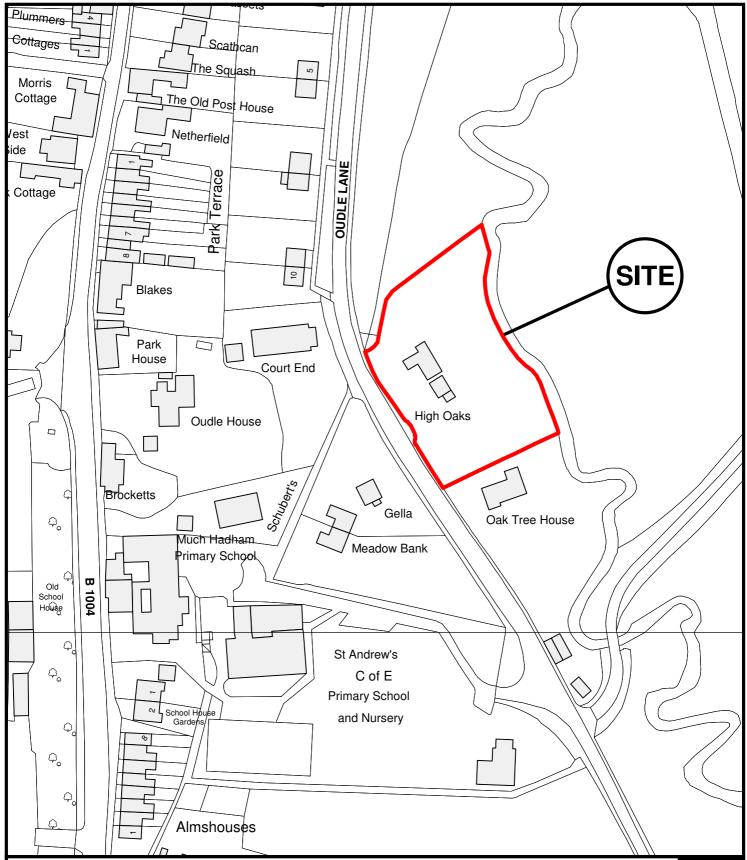

East Herts Council Wallfields Pegs Lane Hertford SG13 8EQ

Tel: 01279 655261

Address: High Oaks, Oudle Lane, Much Hadham, Herts, SG10 6DQ

Reference: 3/13/0225/FP

Scale: 1:1250

O.S Sheet: TL4219

Date of Print: 18 April 2013